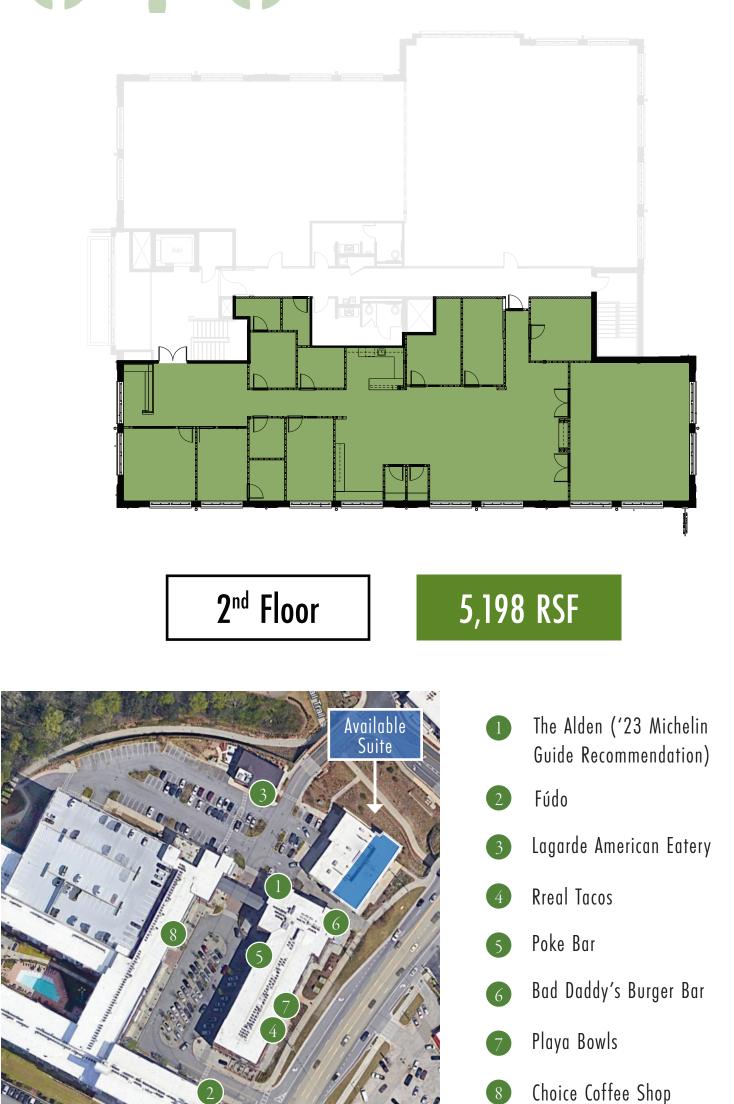

## 5,198 RSF Suite Available BUILDING FRONT SIGNAGE OPPORTUNITY

## On-site Dining

With a variety of popular food and beverage options on-site, like The Alden, Fúdo and Lagarde American Eatery, you can treat a client to lunch or dinner steps from your office.